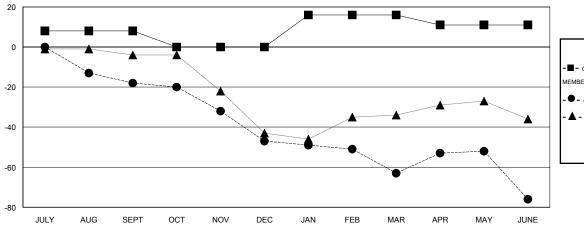

## GOALS AND ACTUAL NEW CLUBS CUMULATIVE

| -■-  | CURRENT YEAR GOALS FOR NEW |
|------|----------------------------|
| мемв | ERS                        |

CURRENT YEAR ACTUAL MEMBERS

- ▲ - LAST YEAR ACTUAL MEMBERS