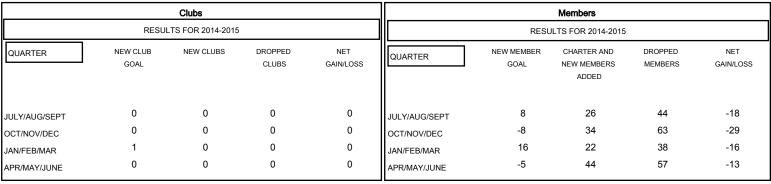

| DROPPED CLUBS: 0 |     |
|------------------|-----|
| DROPPED MEMBERS  |     |
| DECEASED         | 17  |
| CLUB CANCELLED   | 0   |
| OTHER            | 185 |
| TOTAL            | 202 |

| 42 CLUBS OF 63 ADDED 1 OR MORE<br>NEW MEMBERS | GENDER DISTRIE  MALE  FEMALE | 948 (73.15%)<br>348 (26.85%) |            |
|-----------------------------------------------|------------------------------|------------------------------|------------|
| CLICK HERE FOR HEALTH ASSESSMENT DATA         | FAMILY UNIT MEMBERS          |                              | 210<br>104 |